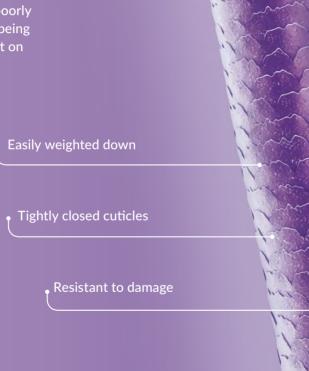

## LOW POROSITY HAIR

Low porosity hair is rather smooth and straight. Hair cuticles are tightly closed, regular and relatively still. Low porosity hair requires frequent washing and it takes it long to dry it without a blow dryer. It doesn't become frizzy, but it is pretty hard to style and it's easy to weight it down with hair products so excessive treatments might worsen its condition and change its porosity.

Low resistance to mechanical damage

Easily weighed down

Relatively fast to dry

Wavy, slightly frizzy