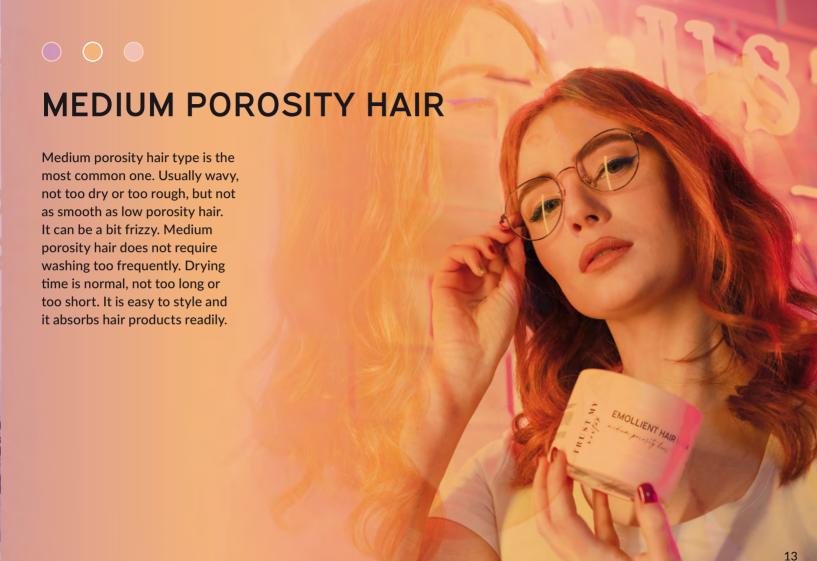

## **CHARACTERISTICS**

Cuticles are slightly tilted from the hair shaft, so medium porosity hair easily absorbs monosaturated fatty acids from omega 7 and omega 9 group (oils with medium-size particles).

Low resistance to mechanical damage

Easily weighed down

Relatively fast to dry

Wavy, slightly frizzy

### PRODUCTS FOR MEDIUM POROSITY HAIR

- HOT OIL TREATMENT 100 ml
   Deeply regenerates, regulates sebum production, restores vitality and shine, boosts hair growth.
- FOAM SHAMPOO 200 ml
   Deeply cleanses, softens, detangles, moisturizes and strengthens hair.
- HAIR MASK EMOLLIENT SERIES 200 ml
   Particle size: small & medium adjusted to medium porosity hair. Creates protective layer and maintains appropriate hydration level, without weighting the hair down.
- HAIR MASK PROTEIN SERIES 200 ml
   Particle size: small & medium adjusted to medium porosity hair. Deeply moisturizes and strengthens hair, leaving it bouncy and smooth.
- SERUM FOR HAIR ENDS 40 ml Moisturizes, restores shine, leaves hair bouncy, strong and nourished.