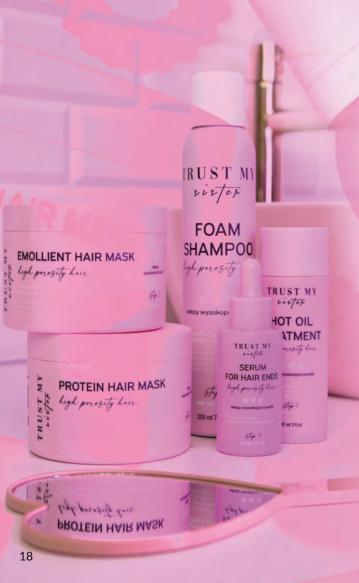

## HIGH POROSITY HAIR

- HOT OIL TREATMENT 100 ml
   Moisturizes and creates protective layer. Restores hydrolipid scalp balance, prevents hair loss, leaves hair bouncy, shiny and easy to style.
- FOAM SHAMPOO 200 ml
   Gently cleanses, hydrates, maintains hair in perfect condition. Protects, strengthens, increases its flexibility.
- HAIR MASK EMOLLIENT SERIES 200 ml
   Particle size: big adjusted to high porosity hair. Maintains appropriate hydration level, protects against damage and prevents frizz.
- HAIR MASK PROTEIN SERIES 200 ml
   Particle size: big adjusted to high porosity hair.
   Regenerates, leaves hair healthy and shiny.
- **SERUM FOR HAIR ENDS** 40 ml Leaves thin and brittle hair bouncy, shiny, easy to style and detangle.