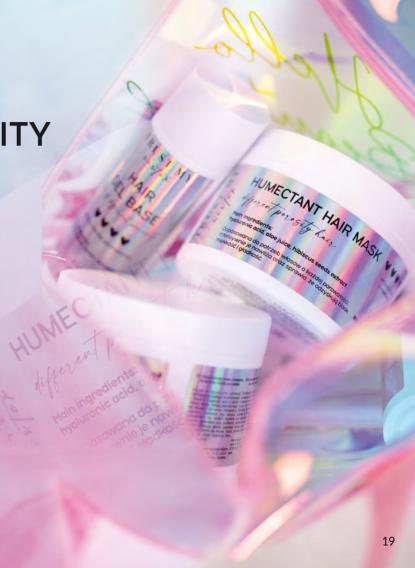

PRODUCTS FOR HAIR
OF DIFFERENT POROSITY

- HAIR GEL BASE 100 ml
   Moisturizes hair and scalp. Hair retains moisture inside, preventing dryness. Thanks to the content of nourishing ingredients, it makes hair shiny, easy to style and detangle.
- HUMECTANT HAIR MASK 200 ml
   Deeply moisturizes and protects hair against damage. It is a versatile product that can be used for any hair type. It leaves hair shiny, soft, smooth and easy to detangle.
- SCALP SERUM 100 ml
   TMS Scalp Serum with ALMONDERMIN™ rich in plant extracts (i.e. aloe, oat seeds, saw palmetto and avocado). It strengthens the hair follicles, improves the condition of the scalp and reduces inflammation to stimulate hair growth and reduce hair loss.