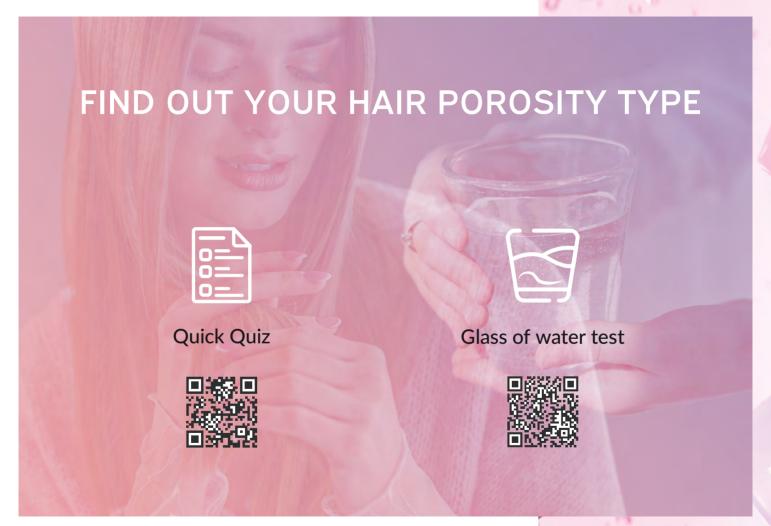

e hair, emphasizes its natural curl and tames unruly strands. The creamy formula enriched with linseed oil, grape seed oil, linseed extract and shea butter moisturizes, strengthens and smoothes the hair, preventing it from frizzing.
- CURL BOOSTER 150 ml
   The gel formula boosts the natural curl of the hair without overloading the strands.
   Developed on the basis of linseed and chia seeds extracts, it nourishes, smoothes, improves elasticity and restores healthy appearance of the hair. The composition enriched with propanediol, sorbitol and panthenol not only softens and moisturizes the curls, but also prevents their dehydration.



# HAIR ACCESSORIES

- Cotton hair towel
- Microfiber hair towel white-pink grey-pink
- Microfiber hair cap pink grey orange violet





























# TRUST MY



biuro@nacomigroup.pl

43-365 Wilkowice, ul. Ziołowa 29, Poland

Trust My Sister Poland
/ Trust My Sister

trustmysister\_pl
/ trustmysister



WWW.TRUSTMYSISTER.EU