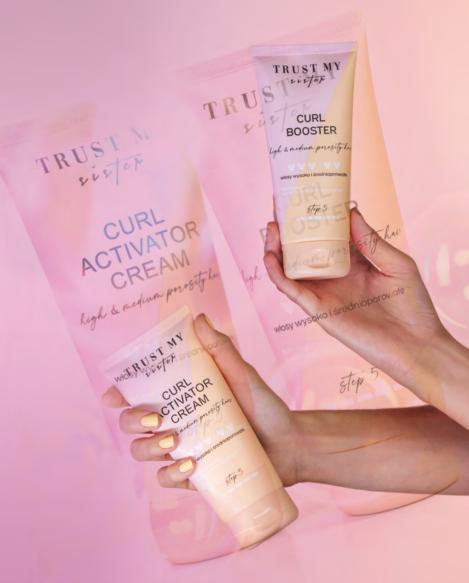

## **CURLY HAIR**

- CURL ACTIVATOR CREAM 150 ml
   It deeply nourishes the hair, emphasizes its natural curl and tames unruly strands. The creamy formula enriched with linseed oil, grape seed oil, linseed extract and shea butter moisturizes, strengthens and smoothes the hair, preventing it from frizzing.
- CURL BOOSTER 150 ml
   The gel formula boosts the natural curl of the hair without overloading the strands.
   Developed on the basis of linseed and chia seeds extracts, it nourishes, smoothes, improves elasticity and restores healthy appearance of the hair. The composition enriched with propanediol, sorbitol and panthenol not only softens and moisturizes the curls, but also prevents their dehydration.