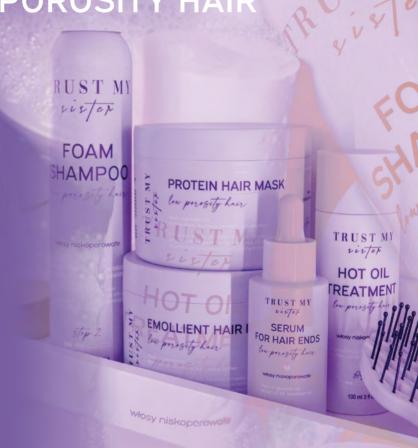

Specific structure and tightly closed cuticles prevent poorly matched products from being absorbed, so they are left on the surface.

Low volume

Dry slowly

- HOT OIL TREATMENT 100 ml
   Lightweight, doesn't weigh hair down. Soothes scalp inflammations, stimulates hair growth, minimizes hair loss. Leaves hair moisturized, bouncy and full of shine.
- FOAM SHAMPOO 200 ml
   Deeply cleanses, regulates sebum production.
   Stimulates hair growth and minimizes hair loss.
- HAIR MASK EMOLLIENT SERIES 200 ml
   Particle size: small adjusted to low porosity hair.
   Maintains proper hydration level and protects against damage, without weighting the hair down.
- HAIR MASK PROTEIN SERIES 200 ml
   Particle size: small adjusted to low porosity hair.
   Regenerates and repairs hair. Boosts hair volume and leaves your hair strong, shiny and bouncy.
- **SERUM FOR HAIR ENDS** 40 ml Provides comprehensive protection and adds shine to your hair ends.