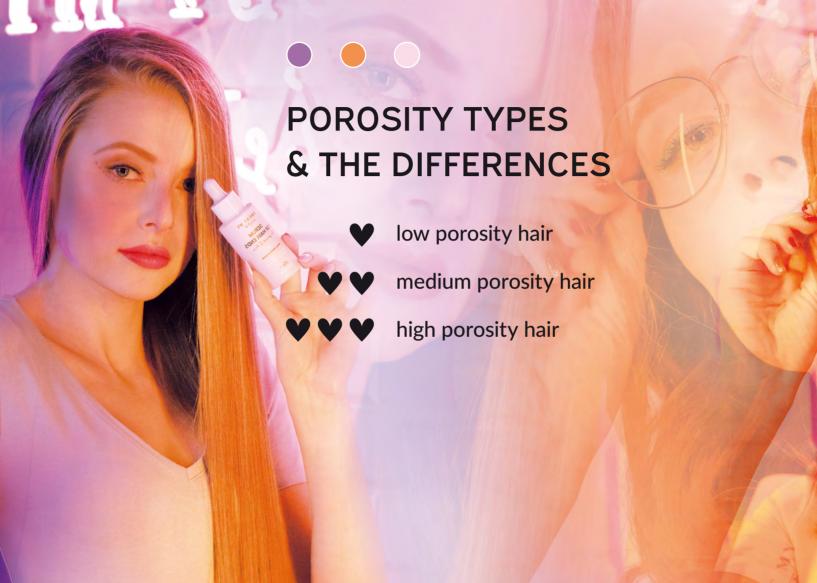

## WHY?

There is a tendency to assume that majority of women has medium or high porosity hair. This leads to mistakes in everyday hair care routine.

COMPLEX HAIR CARE STEP BY STEP

Trust my sister products are created to complement each other. That's why we recommend to use all the products from one line in the right order.

## LOW POROSITY HAIR

Low porosity hair is rather smooth and straight. Hair cuticles are tightly closed, regular and relatively still. Low porosity hair requires frequent washing and it takes it long to dry it without a blow dryer. It doesn't become frizzy, but it is pretty hard to style and it's easy to weight it down with hair products so excessive treatments might worsen its condition and change its porosity.

Specific structure and tightly closed cuticles prevent poorly matched products from being absorbed, so they are left on the surface.

Low volume

Dry slowly

- HOT OIL TREATMENT 100 ml
   Lightweight, doesn't weigh hair down. Soothes scalp inflammations, stimulates hair growth, minimizes hair loss. Leaves hair moisturized, bouncy and full of shine.
- FOAM SHAMPOO 200 ml
   Deeply cleanses, regulates sebum production.
   Stimulates hair growth and minimizes hair loss.
- HAIR MASK EMOLLIENT SERIES 200 ml
   Particle size: small adjusted to low porosity hair.
   Maintains proper hydration level and protects against damage, without weighting the hair down.
- HAIR MASK PROTEIN SERIES 200 ml
   Particle size: small adjusted to low porosity hair.
   Regenerates and repairs hair. Boosts hair volume and leaves your hair strong, shiny and bouncy.
- **SERUM FOR HAIR ENDS** 40 ml Provides comprehensive protection and adds shine to your hair ends.