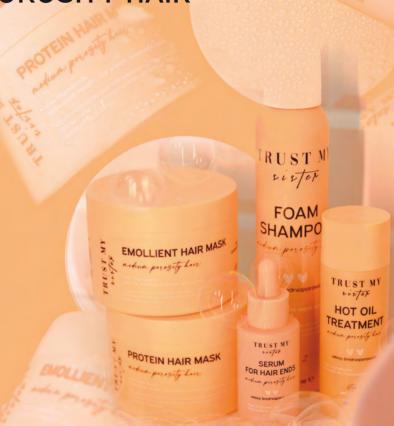

### PRODUCTS FOR MEDIUM POROSITY HAIR

- HOT OIL TREATMENT 100 ml
   Deeply regenerates, regulates sebum production, restores vitality and shine, boosts hair growth.
- FOAM SHAMPOO 200 ml
   Deeply cleanses, softens, detangles, moisturizes and strengthens hair.
- HAIR MASK EMOLLIENT SERIES 200 ml
   Particle size: small & medium adjusted to medium porosity hair. Creates protective layer and maintains appropriate hydration level, without weighting the hair down.
- HAIR MASK PROTEIN SERIES 200 ml
   Particle size: small & medium adjusted to medium porosity hair. Deeply moisturizes and strengthens hair, leaving it bouncy and smooth.
- SERUM FOR HAIR ENDS 40 ml Moisturizes, restores shine, leaves hair bouncy, strong and nourished.